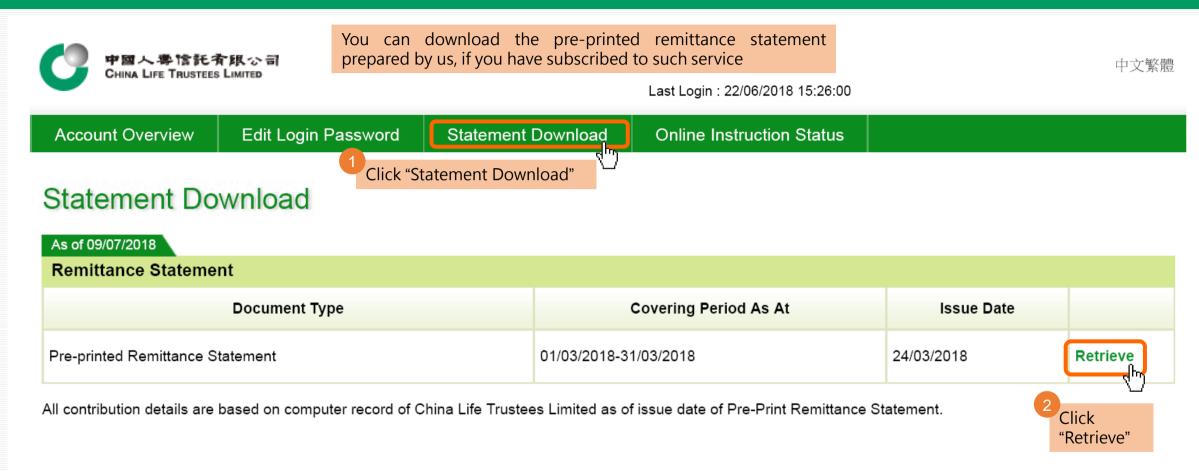

#### Online Service Guide - Employer 5.1 Download Pre-printed Remittance Statement