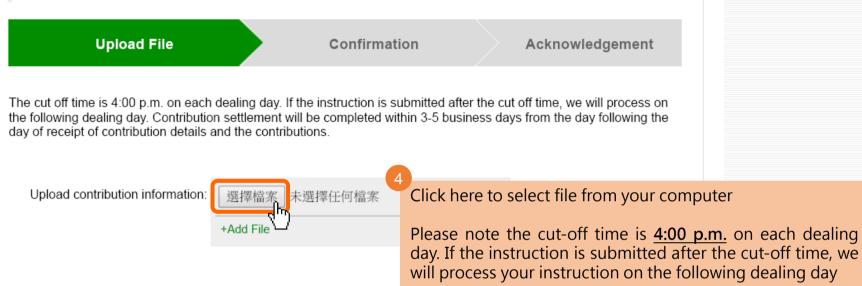

#### **Online Service Guide - Employer** 4.1 Upload Contribution Information

#### Upload contribution information

Click "Submit'