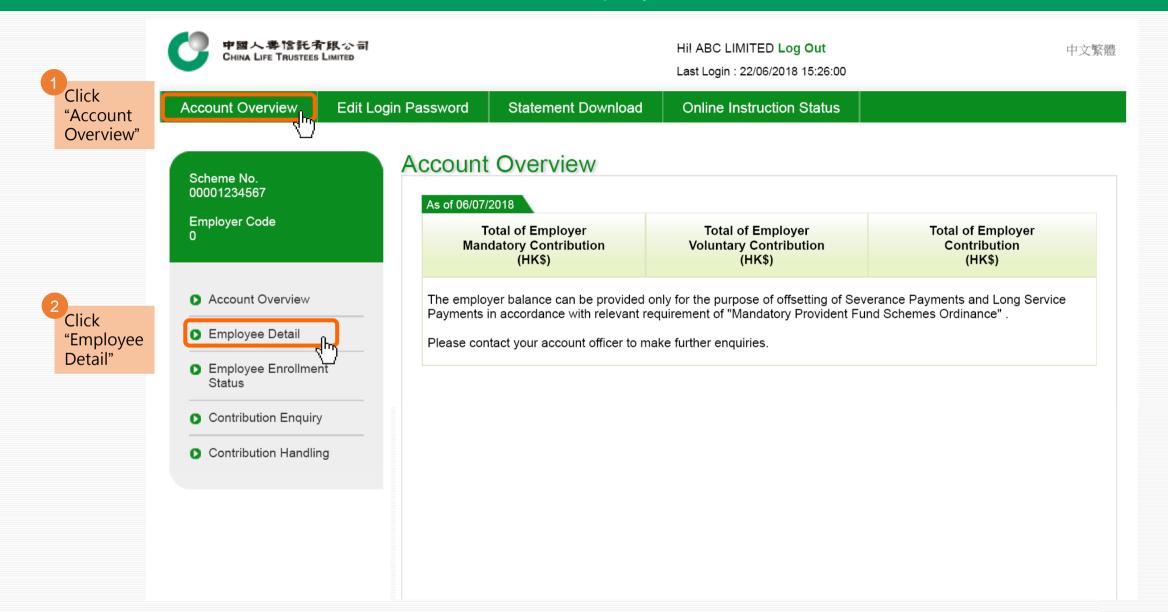

#### Online Service Guide - Employer 1.2 Account Overview

| CHINA LIFE TRUSTEES L                                      | IMITED              |                                                     | Hi! ABC LIMITED Log Out<br>Last Login : 22/06/2018 15:26:00                                                | 中文繁體                                        |
|------------------------------------------------------------|---------------------|-----------------------------------------------------|------------------------------------------------------------------------------------------------------------|---------------------------------------------|
| ccount Overview                                            | Edit Login Password | Statement Download                                  | Online Instruction Status                                                                                  |                                             |
| Scheme No.<br>00001234567                                  | Accoun              | t Overview                                          |                                                                                                            |                                             |
| Employer Code<br>0                                         |                     | Total of Employer<br>ndatory Contribution<br>(HK\$) | Total of Employer<br>Voluntary Contribution<br>(HK\$)                                                      | Total of Employer<br>Contribution<br>(HK\$) |
| <ul><li>Account Overview</li><li>Employee Detail</li></ul> | Payments            |                                                     | nly for the purpose of offsetting of Seve<br>quirement of "Mandatory Provident Fur<br>ke further enquiries |                                             |
| <ul> <li>Employee Enrollmen<br/>Status</li> </ul>          |                     |                                                     |                                                                                                            |                                             |
| Contribution Enquiry                                       |                     |                                                     |                                                                                                            |                                             |
| Contribution Handling                                      | 3                   |                                                     |                                                                                                            |                                             |