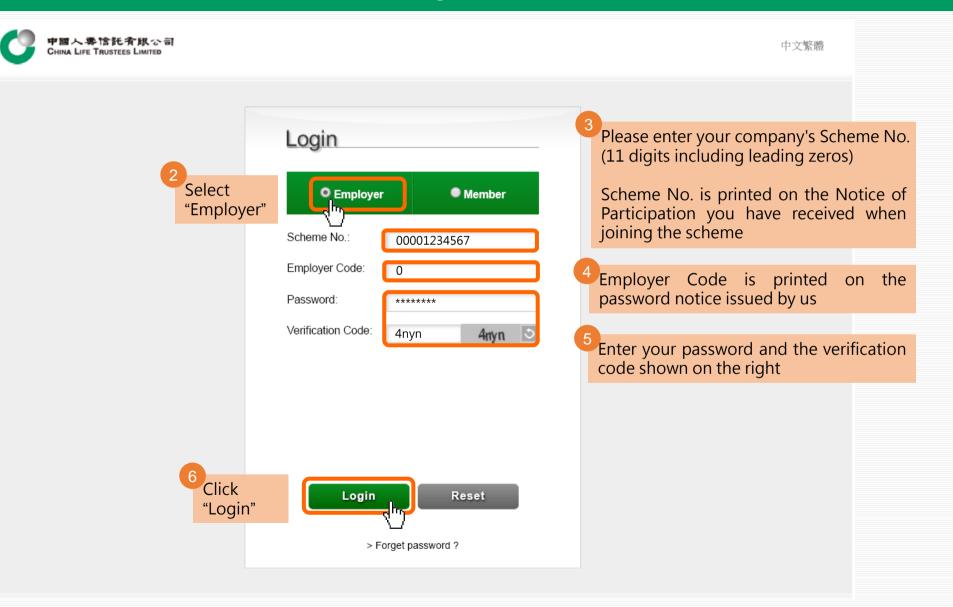

### **Online Service Guide - Employer**

- 1. Login
- 2. <u>Check Employee Detail</u>
- 3. <u>Check Contribution Detail</u>
- 4. Contribution Handling
- 5. <u>Download Pre-printed Remittance Statement</u>
- 6. <u>Reset and Edit Password</u>

#### Online Service Guide - Employer 1.1 Login



#### Online Service Guide - Employer 1.1 Login



#### Online Service Guide - Employer 1.2 Account Overview

| CHINA LIFE TRUSTEES L                                      | IMITED              |                                                     | Hi! ABC LIMITED Log Out<br>Last Login : 22/06/2018 15:26:00                                                | 中文繁體                                        |
|------------------------------------------------------------|---------------------|-----------------------------------------------------|------------------------------------------------------------------------------------------------------------|---------------------------------------------|
| ccount Overview                                            | Edit Login Password | Statement Download                                  | Online Instr