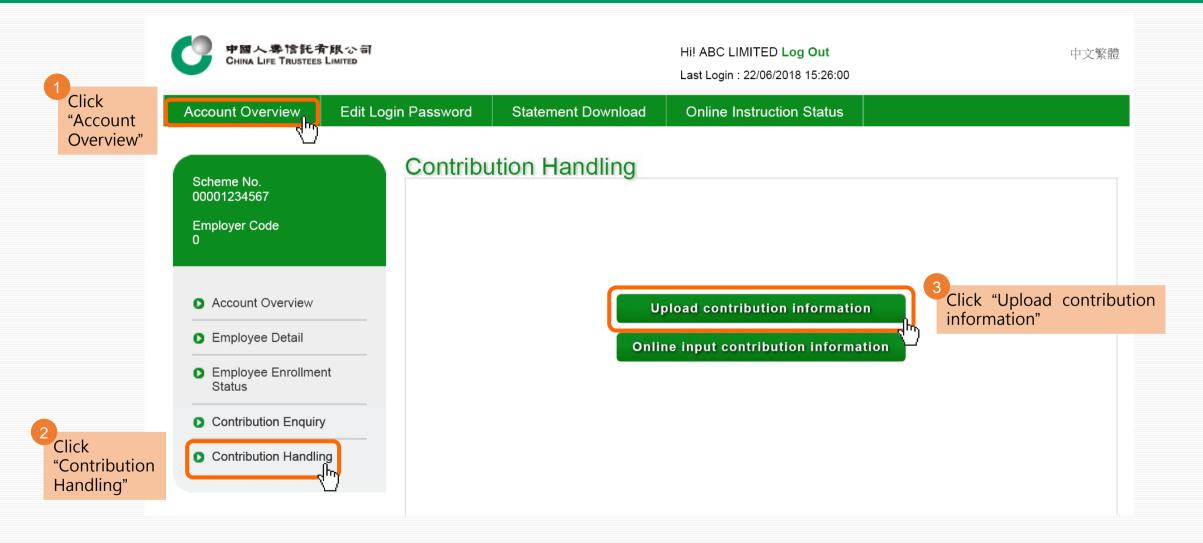

#### Online Service Guide - Employer 1.2 Account Overview

| CHINA LIFE TRUSTEES L                                      | IMITED              |                                                     | Hi! ABC LIMITED Log Out<br>Last Login : 22/06/2018 15:26:00                                                | 中文繁體                                        |
|------------------------------------------------------------|---------------------|-----------------------------------------------------|------------------------------------------------------------------------------------------------------------|---------------------------------------------|
| ccount Overview                                            | Edit Login Password | Statement Download                                  | Online Instruction Status                                                                                  |                                             |
| Scheme No.<br>00001234567                                  | Accoun              | t Overview                                          |                                                                                                            |                                             |
| Employer Code<br>0                                         |                     | Total of Employer<br>ndatory Contribution<br>(HK\$) | Total of Employer<br>Voluntary Contribution<br>(HK\$)                                                      | Total of Employer<br>Contribution<br>(HK\$) |
| <ul><li>Account Overview</li><li>Employee Detail</li></ul> | Payments            |                                                     | nly for the purpose of offsetting of Seve<br>quirement of "Mandatory Provident Fur<br>ke further enquiries |                                             |
| <ul> <li>Employee Enrollmen<br/>Status</li> </ul>          |                     |                                                     |                                                                                                            |                                             |
| Contribution Enquiry                                       |                     |                                                     |                                                                                                            |                                             |
| Contribution Handling                                      | 3                   |                                                     |                                                                                                            |                                             |