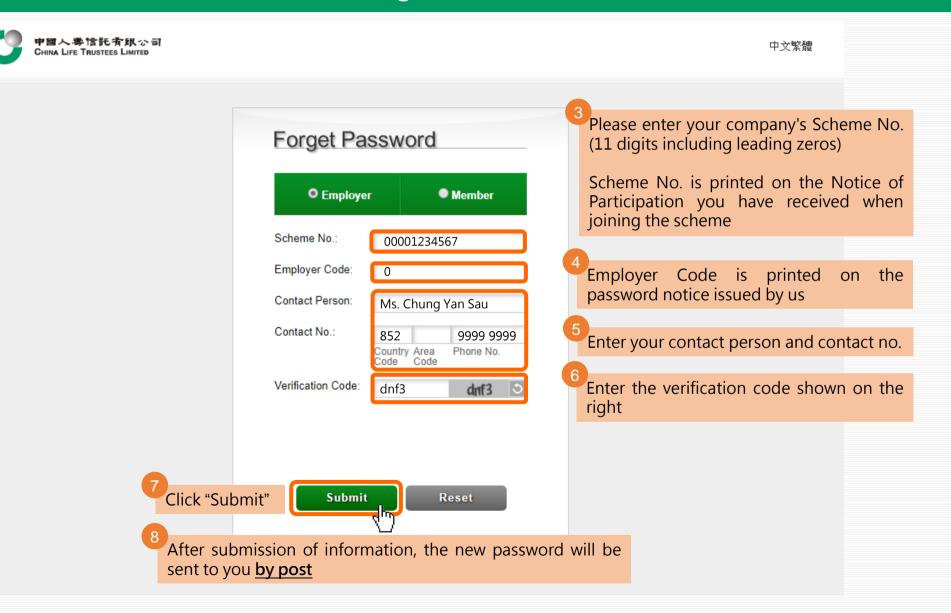

|

## Online Service Guide - Employer 6.1 Reset Login Password

| 中国人専1含託 <b>斉</b> 珉公司<br>China Life Trustees Limited |                                                                                                     | 中文繁體 |
|-----------------------------------------------------|-----------------------------------------------------------------------------------------------------|------|
| 1<br>Click "Employer"                               | Login     enployer     Scheme No.:     Employer Code:     Password:     Verification Code:     Anyn |      |
| 2<br>Click "Forget Pas                              | Login Reset Sword?" > Forget password ?                                                             |      |

#### Online Service Guide - Employer 6.1 Reset Login Password



## **Online Service Guide - Employer** 6.2 Edit Login Password

For security purpose, we highly recommend you to change a new password after reset, and change it periodically

| 中國人專信<br>China Life Trus               | 托斉限公司<br>rees Limited  |                  |                 | Hi! ABC LIMITED Log Out<br>Last Login : 22/06/2018 15:26:00 |                             | 中文繁體                                        |
|----------------------------------------|------------------------|------------------|-----------------|-------------------------------------------------------------|-----------------------------|---------------------------------------------|
| <sup>1</sup> Click "Edit Login Passwor | d" Edit Login Password | Statement Do     | ownload         | Online Instruction Status