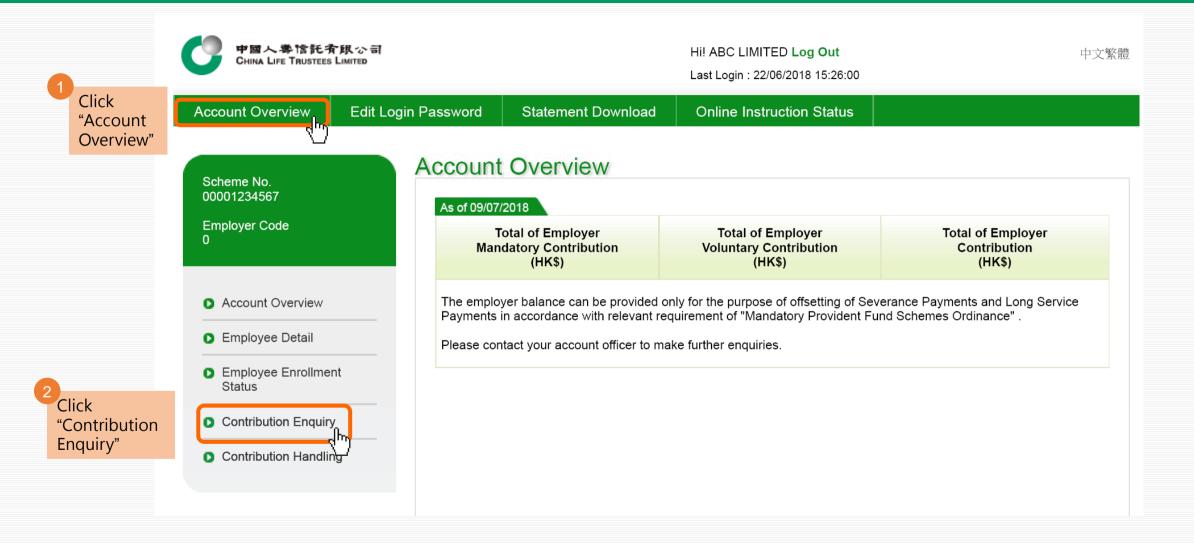

#### Online Service Guide - Employer 3.1 Contribution Enquiry

#### Online Service Guide - Employer 3.1 Contribution Enquiry

You may click an individual contribution period to view further details e.g. employer's and employee's contributions of each employee