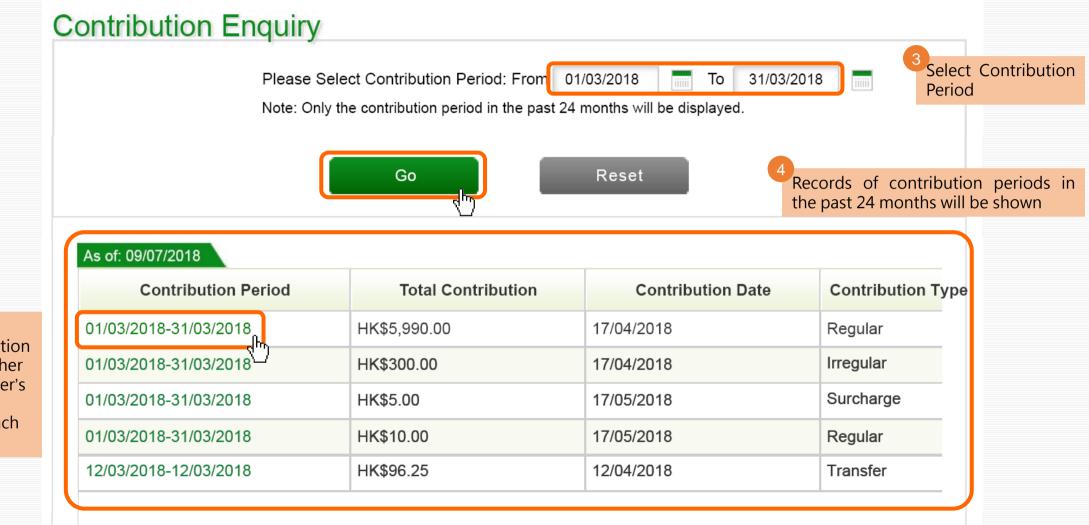

#### Online Service Guide - Employer 3.1 Contribution Enquiry

You may click an individual contribution period to view further details e.g. employer's and employee's contributions of each employee

#### **Contribution Details**

Details of the selected contribution period are shown